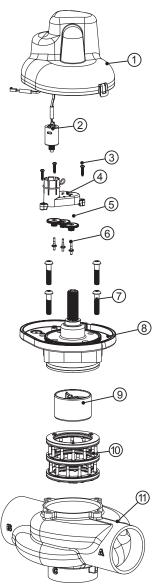

## Order No. V3083 • Description: MOTOR ALT VLV 3 NPT or Order No. V3083BSPT • Description: MOTOR ALT VLV 3 BSPT

| Drawing No. | Order No.    | Description                                                     | Quantity |     |
|-------------|--------------|-----------------------------------------------------------------|----------|-----|
| 1           | V3696        | WS3 COVER ASY                                                   | 1        | 1   |
| 2           | V3476        | WS MOTOR ASY 8 FT                                               | 1        | 1   |
| 3           | V3592        | SCREW #8-3/4 PHPN T-25 SS                                       | 3        | 3   |
| 4           | V3262-01     | WS1.5,2,3 REDUCGEARCVRASY                                       | 1        | 1   |
| 5           | V3110-01     | WS DRIVE REDUCING GEAR PLAIN                                    | 3        | 3   |
| 6           | V3264        | WS BYPASS REDUCTION GEAR AXLE                                   | 3        | 3   |
| 7           | V3789        | SCREW 3/8-16 x 1 3/4 BHSCS SS (7/32" hex allen wrench required) | 3        | 3   |
| 8           | V3085        | WS3 MAV DRIVE CAP                                               | 1        | 1   |
| 9           | V3695-01     | MAV/3" PISTON                                                   | 1        | 1   |
| 10          | V3084        | MAV/STACK ASY 3"                                                | 1        | 1   |
| 11          | V3693-01     | WS3 MAV BODY NPT                                                | 1        | N/A |
|             | V3693-01BSPT | WS3 MAV BODY BSPT                                               | N/A      | 1   |
| Not Shown   | V3474        | WS ALT CONNECT CORD 8FT BLK                                     | 1        | 1   |