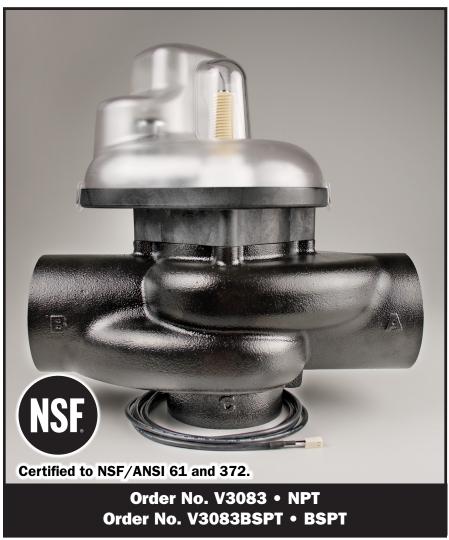

## Water Specialist 3.0" NPT or BSPT Motorized Alternating Valve

- 3" NPT and 3" BSPT
- Lead Free Brass Casting with NSF/FDA approved black coating
- Hydraulically balanced piston valve
- Allows for two WS3 Valves to be a Twin Alternating System or multiple tank system
- Full 3" ports with minimal pressure loss
- Provides for no raw water bypass during regeneration
- Provides choices of treated or non-treated water regeneration
- Proven and reliable Clack DC drive assembly
- Low voltage drive assembly controlled by valve's circuit board
- Flow from Port A to Common has a 3.1 PSI drop at 250 GPM
- Flow from Port B to Common has a 2.3 PSI drop at 250 GPM
- Flow from Port A to Port B was a 5 psi drop at 250 GPM
- Operating Pressures:20 PSI Minimum125 PSI Maximum
- Operating Temperatures:
   40°F Minimum
   110°F Maximum

## Order No. V3083 • Description: MOTOR ALT VLV 3 NPT or Order No. V3083BSPT • Description: MOTOR ALT VLV 3 BSPT

| Drawing No. | Order No.    | Description                                                     | Quantity |     |
|-------------|--------------|-----------------------------------------------------------------|----------|-----|
| 1           | V3696        | WS3 COVER ASY                                                   | 1        | 1   |
| 2           | V3476        | WS MOTOR ASY 8 FT                                               | 1        | 1   |
| 3           | V3592        | SCREW #8-3/4 PHPN T-25 SS                                       | 3        | 3   |
| 4           | V3262-01     | WS1.5,2,3 REDUCGEARCVRASY                                       | 1        | 1   |
| 5           | V3110-01     | WS DRIVE REDUCING GEAR PLAIN                                    | 3        | 3   |
| 6           | V3264        | WS BYPASS REDUCTION GEAR AXLE                                   | 3        | 3   |
| 7           | V3789        | SCREW 3/8-16 x 1 3/4 BHSCS SS (7/32" hex allen wrench required) | 3        | 3   |
| 8           | V3085        | WS3 MAV DRIVE CAP                                               | 1        | 1   |
| 9           | V3695-01     | MAV/3" PISTON                                                   | 1        | 1   |
| 10          | V3084        | MAV/STACK ASY 3"                                                | 1        | 1   |
| 11          | V3693-01     | WS3 MAV BODY NPT                                                | 1        | N/A |
|             | V3693-01BSPT | WS3 MAV BODY BSPT                                               | N/A      | 1   |
| Not Shown   | V3474        | WS ALT CONNECT CORD 8FT BLK                                     | 1        | 1   |