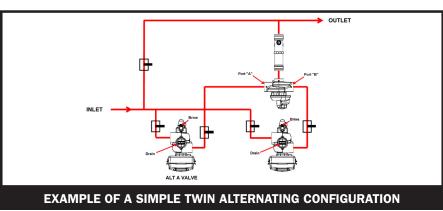

## Water Specialist 3.0" NPT or BSPT Motorized Alternating Valve

- 3" NPT and 3" BSPT
- Lead Free Brass Casting with NSF/FDA approved black coating
- Hydraulically balanced piston valve
- Allows for two WS3 Valves to be a Twin Alternating System or multiple tank system
- Full 3" ports with minimal pressure loss
- Provides for no raw water bypass during regeneration
- Provides choices of treated or non-treated water regeneration
- Proven and reliable Clack DC drive assembly
- Low voltage drive assembly controlled by valve's circuit board
- Flow from Port A to Common has a 3.1 PSI drop at 250 GPM
- Flow from Port B to Common has a 2.3 PSI drop at 250 GPM
- Flow from Port A to Port B was a 5 psi drop at 250 GPM
- Operating Pressures:20 PSI Minimum125 PSI Maximum
- Operating Temperatures:
   40°F Minimum
   110°F Maximum