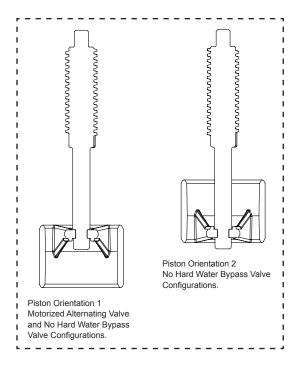

## Water Specialist 3.0" NPT or BSPT Motorized Alternating Valve

- 3" NPT and 3" BSPT
- Lead Free Brass Casting with NSF/FDA approved black coating
- Hydraulically balanced piston valve
- Allows for two WS3 Valves to be a Twin Alternating System or multiple tank system
- Full 3" ports with minimal pressure loss
- Provides for no raw water bypass during regeneration
- Provides choices of treated or non-treated water regeneration
- Proven and reliable Clack DC drive assembly
- Low voltage drive assembly controlled by valve's circuit board
- Flow from Port A to Common has a 3.1 PSI drop at 250 GPM
- Flow from Port B to Common has a 2.3 PSI drop at 250 GPM
- Flow from Port A to Port B was a 5 psi drop at 250 GPM
- Operating Pressures:20 PSI Minimum125 PSI Maximum
- Operating Temperatures:
   40°F Minimum
   110°F Maximum