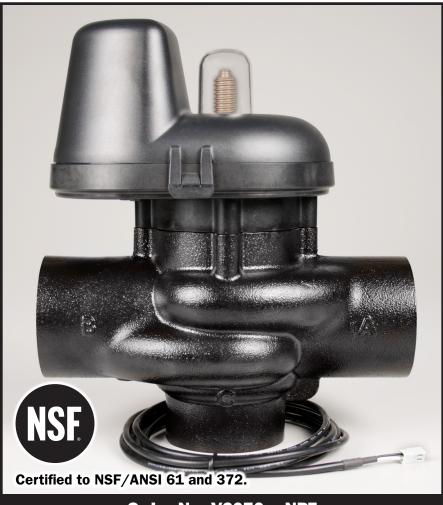

## Water Specialist 2.0" NPT or BSPT Motorized Alternating Valve

- Order No. V3076 NPT Order No. V3076BSPT • BSPT
- EXAMPLE OF A TWIN CONFIGURATION

- 2" NPT and 2" BSPT
- Epoxy coated lead free brass valve body\*
- Hydraulically balanced piston valve
- Allows for two WS2, WS2L, or WS2H Valves to be a Twin Alternating System
- Full 2" ports with minimal pressure loss
- Provides for no raw water bypass during regeneration
- Provides choices of treated or non-treated water regeneration
- Proven and reliable Clack DC drive assembly
- Low voltage drive assembly controlled by valve's circuit board
- Flow from Port A to Common has a 2.1 PSI drop at 90 GPM
- Flow from Port B to Common has a 1.4 PSI drop at 90 GPM
- Operating Pressures:20 PSI Minimum125 PSI Maximum
- Operating Temperatures:
   40°F Minimum
   110°F Maximum