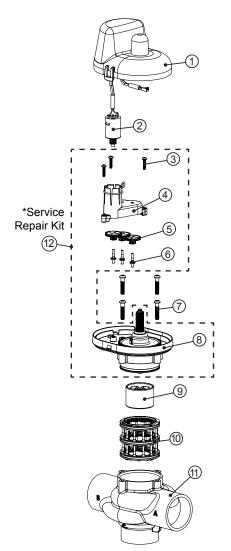

## Order No. V3076 • Description: MOTOR ALT VLV 2 NPT REV2 or Order No. V3076BSPT • Description: MOTOR ALT VLV 2 BSPT REV2

| Drawing No. | Order No.    | Description                    | Quantity |           |
|-------------|--------------|--------------------------------|----------|-----------|
|             |              |                                | V3076    | V3076BSPT |
| 1           | V3073        | MAV/NOHWBY COVER ASY           | 1        | 1         |
| 2           | V3476        | WS MOTOR ASY 8 FT              | 1        | 1         |
| 3           | V3592        | SCREW #8-3/4 PHPN T-25 SS      | 3        | 3         |
| 4           | V3262-01     | WS1.5&2ALT/2BY REDUCGEARCVRASY | 1        | 1         |
| 5           | V3110-01     | WS1 DRIVE REDUCING GEAR PLAIN  | 3        | 3         |
| 6           | V3264        | WS2 BYPASS REDUCTION GEAR AXLE | 3        | 3         |
| 7           | V3527        | SCREW 1/4-20 X 3/4 BHSCS SS    | 3        | 3         |
| 8           | V3078        | MAV/NOHWBY 2 DRIVE ASY         | 1        | 1         |
| 9           | V3634-01     | MAV/NOHWBY 2 PISTON            | 1        | 1         |
| 10          | V3077        | MAV/NOHWBY 2 STACK ASY         | 1        | 1         |
| 11          | V3633-01     | WS2 MAV BODY NPT               | 1        | N/A       |
|             | V3633-01BSPT | WS2 MAV BODY BSPT              | N/A      | 1         |
| Not Shown   | V3474        | WS ALT CONNECT CORD 8FT BLK    | 1        | 1         |
| *12         | V3043        | WS2 MAV & NHWB SERVICE PACK    |          |           |