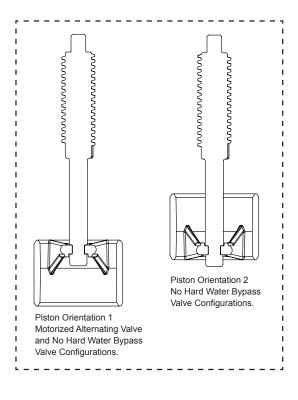

8           | V3072        | MAV/NOHWBY 1/125/15 DRIVE ASY  | 1     | 1         |  |
| 9           | V3506-01     | MAV/NOHRD 1/125/15 PISTON      | 1     | 1         |  |
| 10          | V3074        | MAV/NOHWBY 1/125/15 STACK ASY  | 1     | 1         |  |
| 11          | V3525-01     | MAV BODY 1.5 NPT               | 1     | N/A       |  |
| 12          | V3525BSPT-01 | MAV BODY 1.5 BSPT              | N/A   | 1         |  |
| Not Shown   | V3474        | WS ALT CONNECT CORD 8FT BLK    | 1     | 1         |  |

| *13 | V3042 | WS1/1.25/1.5 MAV & NHWB SERVICE PACK |
|-----|-------|--------------------------------------|
|-----|-------|--------------------------------------|



Operating Pressures:
 20 PSI Minimum / 125 PSI Maximum
 Operating Temperatures:
 40°F Minimum / 110°F Maximum