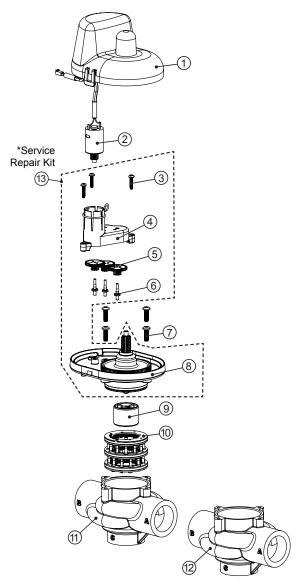

## Order No. V3071 • Description: MOTOR ALT VLV 1.5 NPT REV2 or Order No. V3071BSPT • Description: MOTOR ALT VLV 1.5 BSPT REV2

| Drawing No. | Order No.    | Description                    | Qua   | Quantity  |  |
|-------------|--------------|--------------------------------|-------|-----------|--|
|             |              |                                | V3071 | V3071BSPT |  |
| 1           | V3073        | MAV/NOHWBY COVER ASY           | 1     | 1         |  |
| 2           | V3476        | WS MOTOR ASY 8 FT              | 1     | 1         |  |
| 3           | V3592        | SCREW #8-3/4 PHPN T-25 SS      | 3     | 3         |  |
| 4           | V3262-01     | WS1.5&2ALT/2BY REDUCGEARCVRASY | 1     | 1         |  |
| 5           | V3110-01     | WS1 DRIVE REDUCING GEAR PLAIN  | 3     | 3         |  |
| 6           | V3264        | WS2 BYPASS REDUCTION GEAR AXLE | 3     | 3         |  |
| 7           | V3527        | SCREW 1/4-20 X 3/4 BHSCS SS    | 4     | 4         |  |
| 8           | V3072        | MAV/NOHWBY 1/125/15 DRIVE ASY  | 1     | 1         |  |
| 9           | V3506-01     | MAV/NOHRD 1/125/15 PISTON      | 1     | 1         |  |
| 10          | V3074        | MAV/NOHWBY 1/125/15 STACK ASY  | 1     | 1         |  |
| 11          | V3525-01     | MAV BODY 1.5 NPT               | 1     | N/A       |  |
| 12          | V3525BSPT-01 | MAV BODY 1.5 BSPT              | N/A   | 1         |  |
| Not Shown   | V3474        | WS ALT CONNECT CORD 8FT BLK    | 1     | 1         |  |

| *13 | V3042 | WS1/1.25/1.5 MAV & NHWB SERVICE PACK |
|-----|-------|--------------------------------------|
|-----|-------|--------------------------------------|

Operating Pressures:
 20 PSI Minimum / 125 PSI Maximum
 Operating Temperatures:
 40°F Minimum / 110°F Maximum