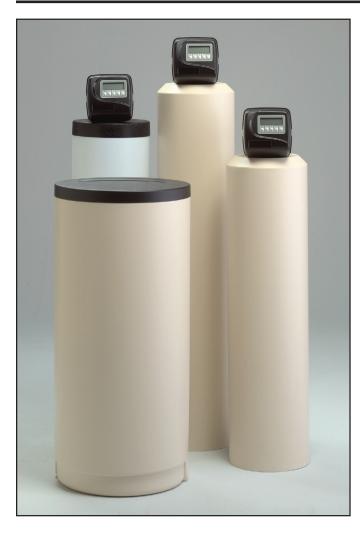

## Round Mineral Tank Jackets

**UNIVERSAL SIZE** — Easily installs on mineral tanks up to 10" x 54".

**CONTEMPORARY STYLING** — Matches valve covers and brine tanks for a unified appearance without the design and maintenance compromises of singleunit models. Classic white, almond, blue, black and platinum colors available.

**QUALITY** — Blow-molded high-density polyethelene material has exceptional resistance to stress cracking and adds durability and long life to your product.

**PRIVATE LABEL** — Mold inserts are available for your logotype, trademark or company name. Custom colors are also available.

**DECORATIVE CAP**— Available to compliment the appearance of the system. Black or custom colors available.

| ORDER NUMBER                                                                                                                                                   | DESCRIPTION                                    | QUANTITY/CARTON |
|----------------------------------------------------------------------------------------------------------------------------------------------------------------|------------------------------------------------|-----------------|
| G2744*                                                                                                                                                         | 10x44 Almond Tank Jacket                       | 4               |
| G2748*                                                                                                                                                         | 10x48 Almond Tank Jacket                       | 4               |
| G2754*                                                                                                                                                         | 10x54 Almond Tank Jacket                       | 4               |
| The Polyurethane foam spacers install between the jacket and mineral tank to compensate for different diameter sizes.<br>Two spacers per tank are recommended. |                                                |                 |
| G2220                                                                                                                                                          | Spacer for 8" Diameter Mineral Tanks           | 12              |
| G2221                                                                                                                                                          | Spacer for 9" Diameter Mineral Tanks           | 16              |
| G2222                                                                                                                                                          | Spacer for 10" Diameter Mineral Tanks          | 32              |
| G2223                                                                                                                                                          | Decorative Black Cap (custom colors available) | 45              |