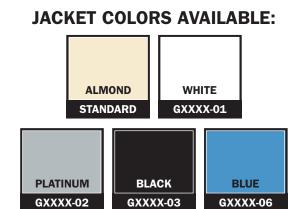

## Round Mineral Tank Jackets

**UNIVERSAL SIZE** — Easily installs on mineral tanks up to 10" x 54".

**CONTEMPORARY STYLING** — Matches valve covers and brine tanks for a unified appearance without the design and maintenance compromises of singleunit models. Classic white, almond, blue, black and platinum colors available.

Note: Actual jacket diameter is 11.5".

\*To order colors other than Almond, add the following to the Order Number: -01 for White; -02 for Platinum; -03 for Black; and -06 for Blue.